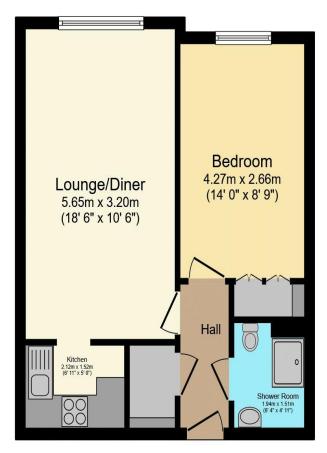

## Visit us at retirementhomesearch.co.uk

Total floor area 42.5 m<sup>2</sup> (458 sq.ft.) approx

This floor plan is for illustrative purposes only. It is not drawn to scale. Any measurements, floor areas (including any total floor area), openings and orientation are approximate. No details are guaranteed, they cannot be relied upon for any purpose and they do not form part of any agreement. No liability is taken for any error, omission or misstatement. A party must rely upon its own inspection(s). Powered by www.focalagent.com